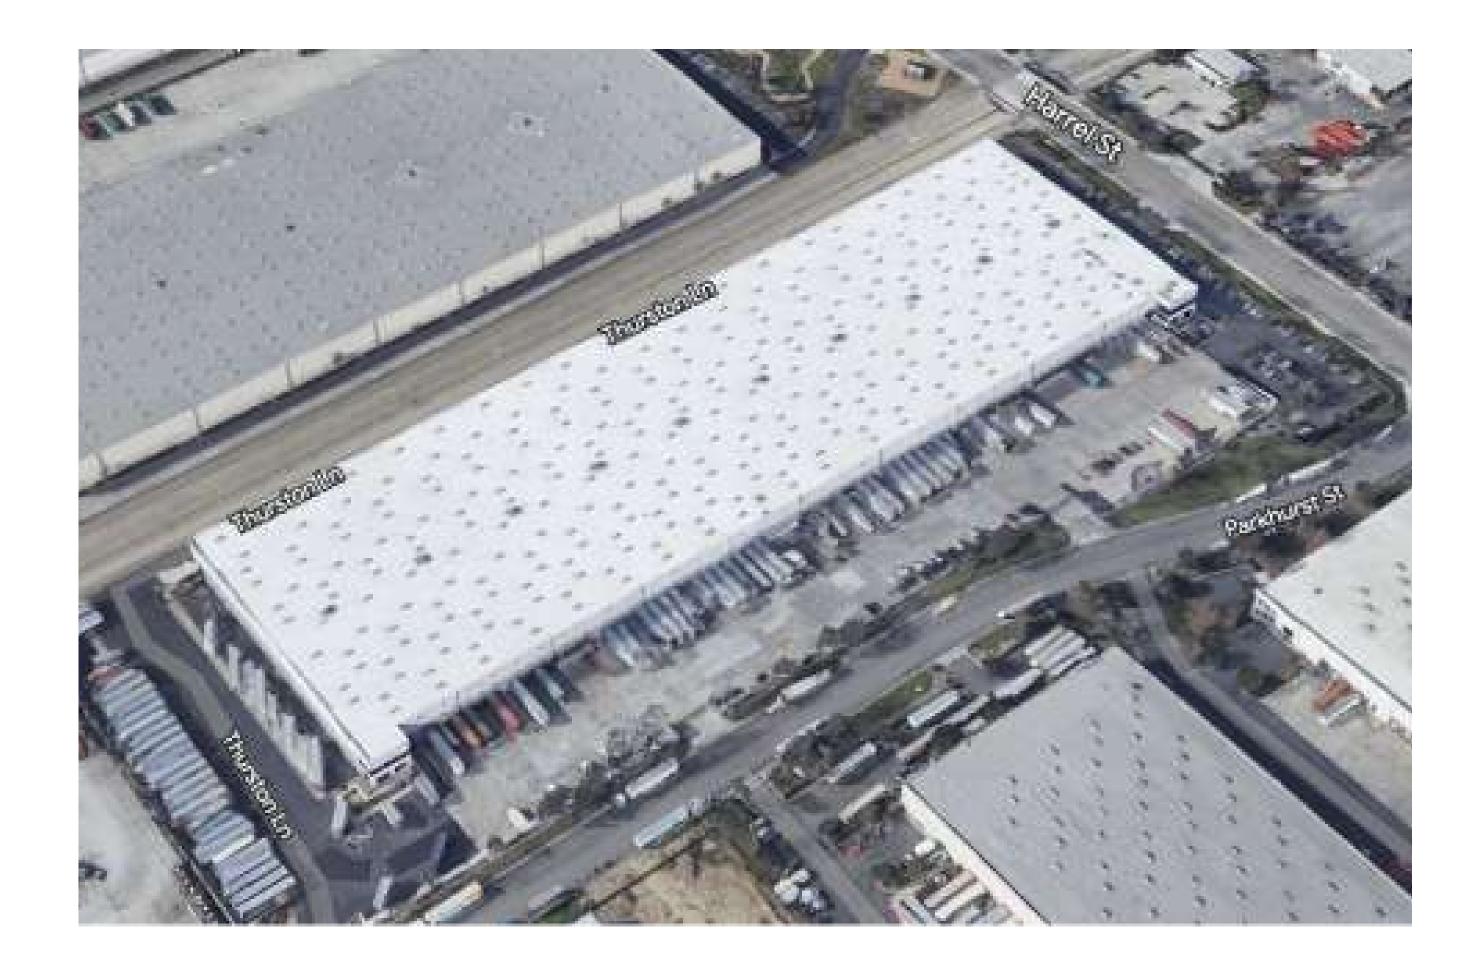

## **EXISTING BUILDINGS**

**SALE DATE:** 04.06.2023

**4345 PARKHURST STREET,** Jurupa Valley, CA

**RBA:** ±329,831 SF

**PRICE:** \$125,500,000

**PRICE PER SF:** ±\$381/SF

**BUYER PROFILE:** Investor

BUYER: GLP

**SELLER:** State Teachers Retirement System of Ohio **CAP RATE:** 2%>