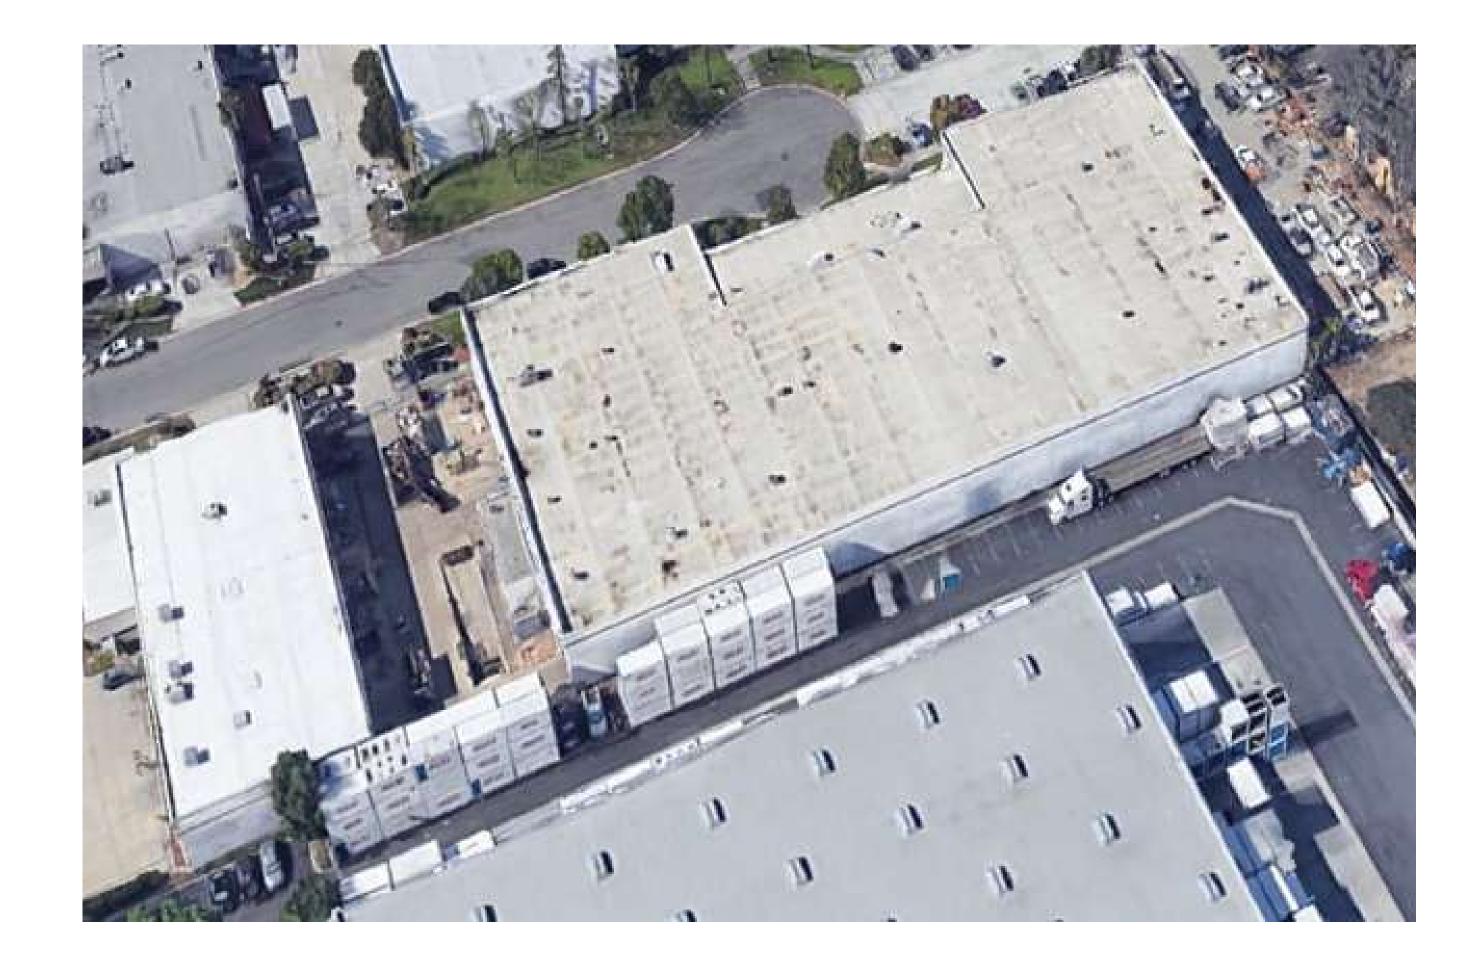

### **14055 LAURELWOOD PLACE** Chino, CA

**RBA:** ±52,000 SF

**PRICE:** \$15,260,000

### **BUYER PROFILE:** Investor

**BUYER:** Cameron Properties, Inc.

**SELLER:** Cohen Asset Management

CAP RATE: TBD