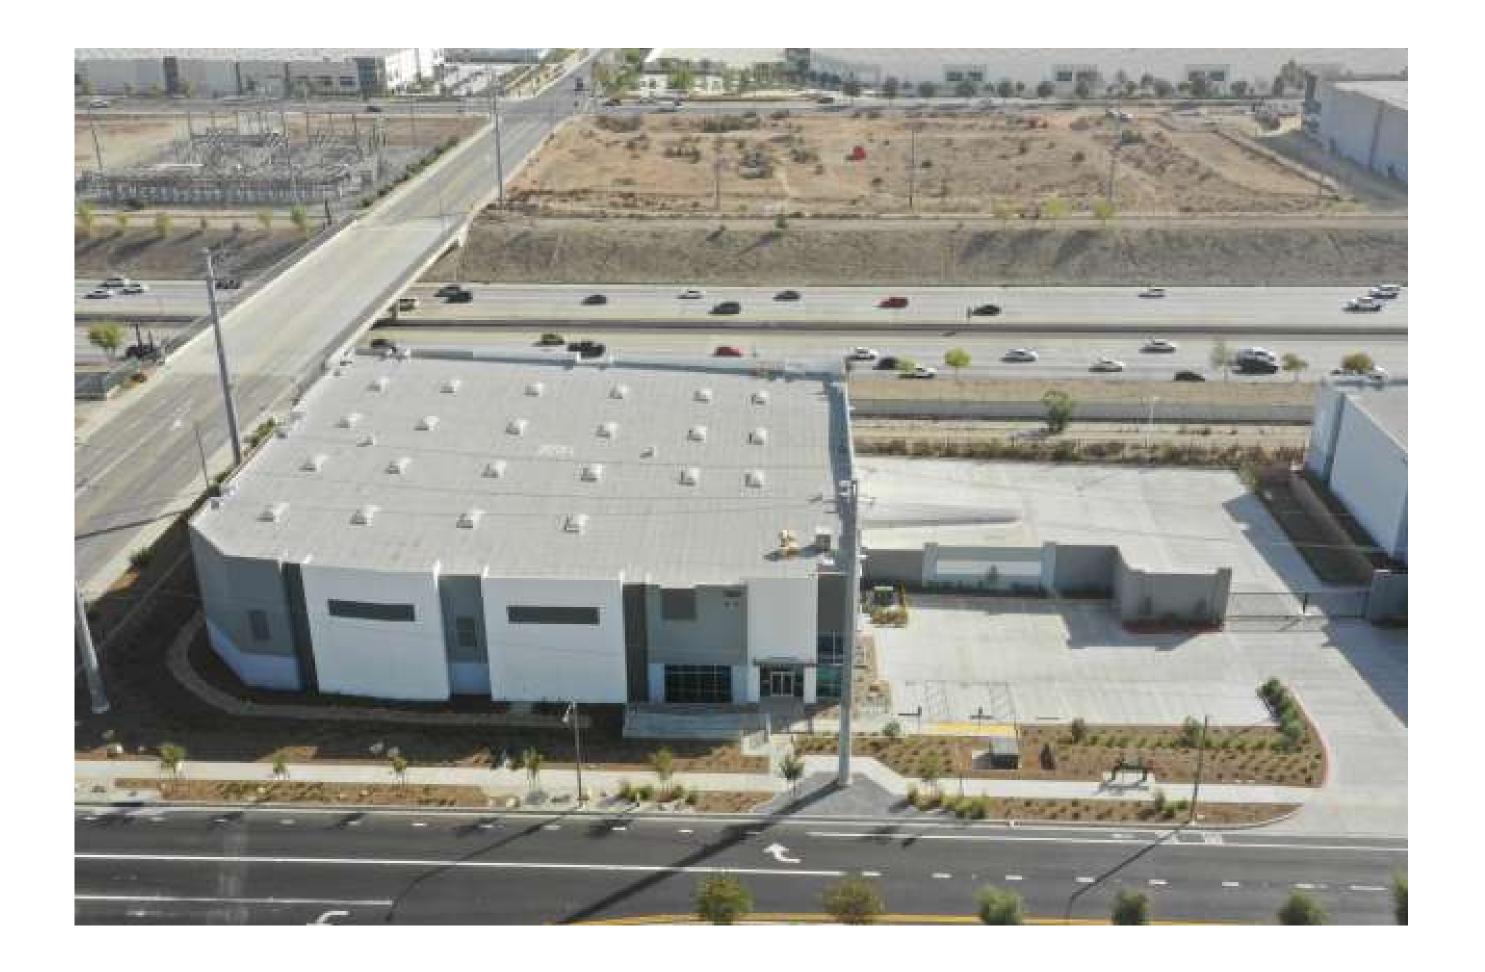

## **EXISTING BUILDINGS**

**SALE DATE:** 03.31.2023

1993 W CASMALIA STREET Rialto, CA

**RBA:** ±28,837 SF

**PRICE:** \$10,669,690

**PRICE PER SF:** ±\$370/SF

**BUYER PROFILE:** Owner/User

**BUYER:** Larkspur Hotel Truckee

**SELLER:** The Voit Company

CAP RATE: N/A