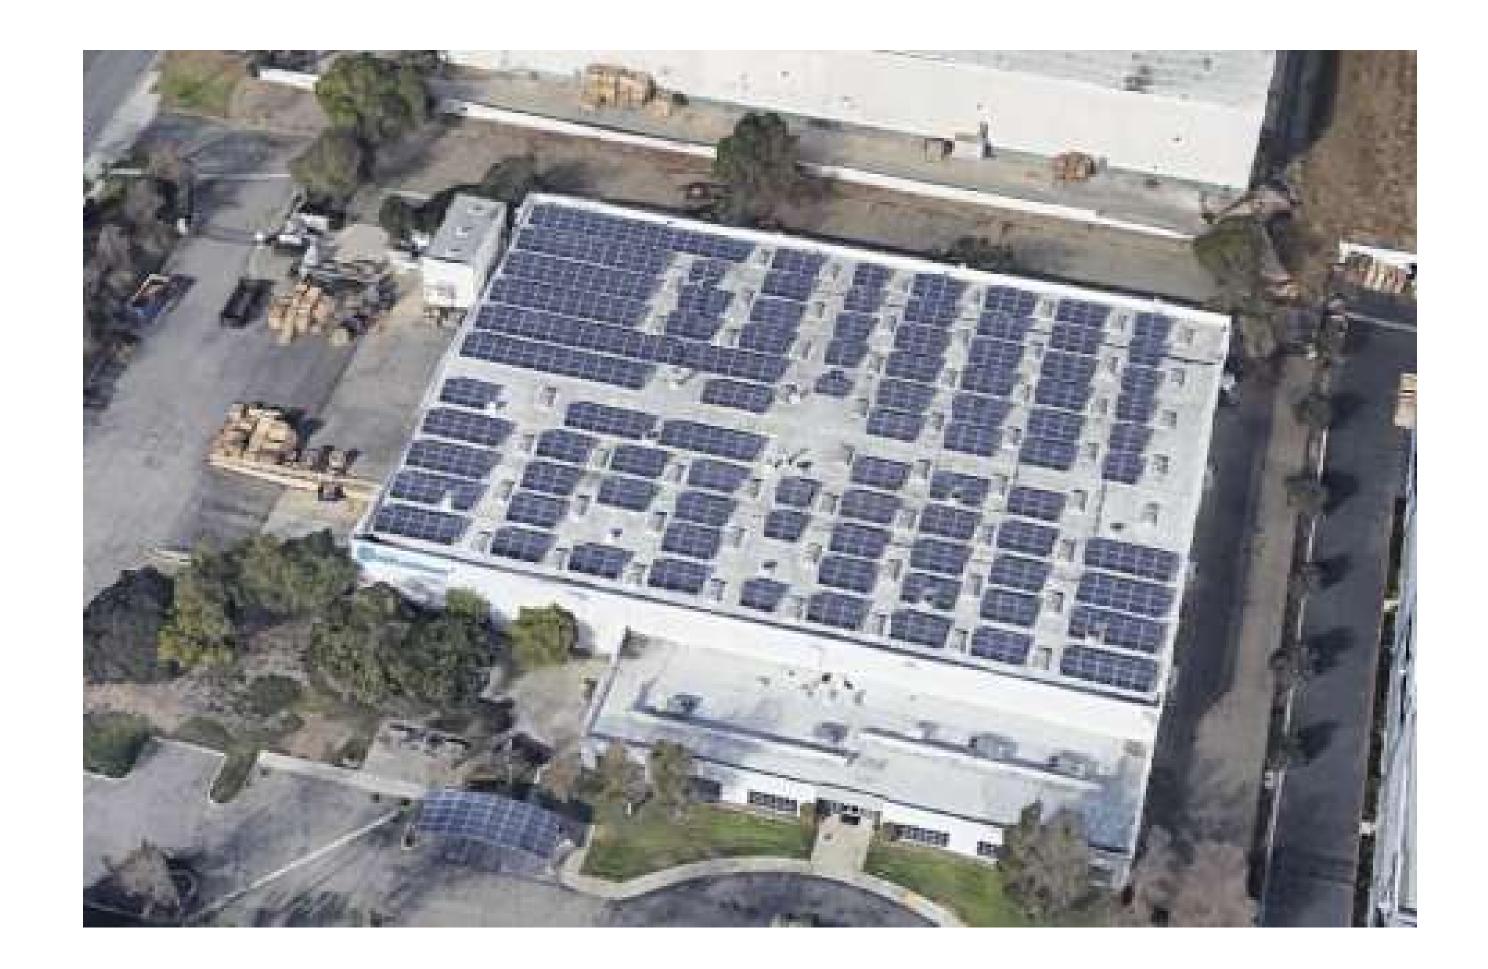

### 5651 E. FRANCIS STREET, Ontario, CA

**RBA:** ±58,000 SF

**PRICE:** \$16,500,000

**PRICE PER SF:**  $\pm$  \$284/SF

**BUYER PROFILE:** Investor

**BUYER:** Thor Equities

**SELLER:** Bishamon Industries Corporation

CAP RATE: TBD

**SALE DATE:** 04.05.2023